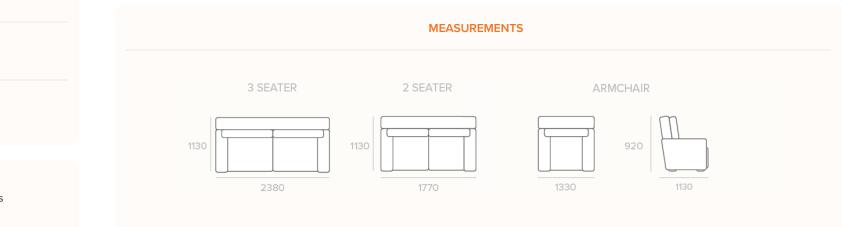

## **ALICE** LOUNGE

| FEATURES & BENEFITS |                                                              |                                                                                                                                                                                                                          |
|---------------------|--------------------------------------------------------------|--------------------------------------------------------------------------------------------------------------------------------------------------------------------------------------------------------------------------|
| FRAME               | Pine and plywood timber base                                 | A sturdy frame constructed with sustainably sourced timber provides a solid and long-<br>lasting base to the suite                                                                                                       |
| FOUNDATION          | 8-way Hand-tied Springs                                      | Individual coil springs hand-tied together and to the frame in eight directions. Provides consistent & flexible weight distribution across each seat and fantastic support for the highest level of long-lasting comfort |
| FOAM                | Foam & feather blend                                         | Layered high & low density foam delivers seating that lasts without compromising on comfort, wrapped with a feather blend outer layer for extra softness                                                                 |
| UPHOLSTERY          | Available in Peyton fabric upholstery options 100% Polyester | Stocked in Pearl coloured Peyton fabric, or can be special ordered in a wide range of additional colours                                                                                                                 |
| SLIP COVER          | Slip cover upholstery<br>(dryclean only)                     | Easily change the look of your lounge suite to match the seasons or other decor with the removable, interchangeable slip covers (additional covers sold separately)                                                      |
|                     |                                                              |                                                                                                                                                                                                                          |