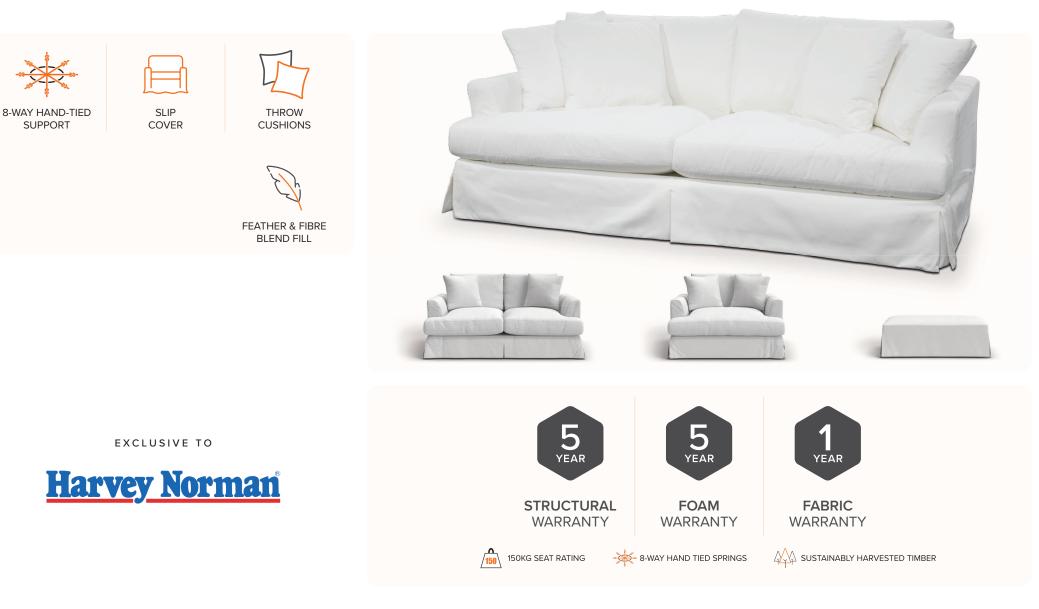

## **ALICE**

Transform your living space with the Alice slipcover lounge range. Featuring 8-way hand tied support for longlasting, luxurious comfort and durability. Removable slipcover for easy drycleaning maintenance while adding a stylish, casual look to any room - perfect for those seeking both elegance and practicality in their furniture.

## **ALICE** LOUNGE

| FEATURES & BENEFITS |                                                              |                                                                                                                                                                                                                          |
|---------------------|--------------------------------------------------------------|--------------------------------------------------------------------------------------------------------------------------------------------------------------------------------------------------------------------------|
| FRAME               | Pine and plywood timber base                                 | A sturdy frame constructed with sustainably sourced timber provides a solid and long-<br>lasting base to the suite                                                                                                       |
| FOUNDATION          | 8-way Hand-tied Springs                                      | Individual coil springs hand-tied together and to the frame in eight directions. Provides consistent & flexible weight distribution across each seat and fantastic support for the highest level of long-lasting comfort |
| FOAM                | Foam & feather blend                                         | Layered high & low density foam delivers seating that lasts without compromising on comfort, wrapped with a feather blend outer layer for extra softness                                                                 |
| UPHOLSTERY          | Available in Peyton fabric upholstery options 100% Polyester | Stocked in Pearl coloured Peyton fabric, or can be special ordered in a wide range of additional colours                                                                                                                 |
| SLIP COVER          | Slip cover upholstery<br>(dryclean only)                     | Easily change the look of your lounge suite to match the seasons or other decor with the removable, interchangeable slip covers (additional covers sold separately)                                                      |
|                     |                                                              |                                                                                                                                                                                                                          |