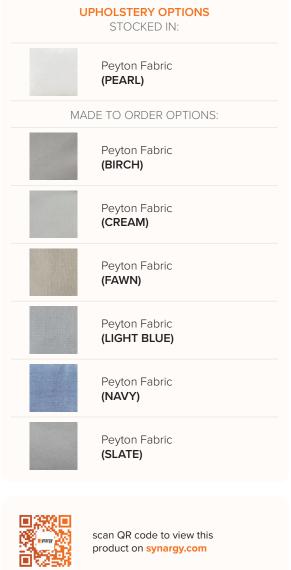

## **ALICE** LOUNGE

| FEATURES & BENEFITS |                                                              |                                                                                                                                                                                                                          |
|---------------------|--------------------------------------------------------------|--------------------------------------------------------------------------------------------------------------------------------------------------------------------------------------------------------------------------|
| FRAME               | Pine and plywood timber base                                 | A sturdy frame constructed with sustainably sourced timber provides a solid and long-<br>lasting base to the suite                                                                                                       |
| FOUNDATION          | 8-way Hand-tied Springs                                      | Individual coil springs hand-tied together and to the frame in eight directions. Provides consistent & flexible weight distribution across each seat and fantastic support for the highest level of long-lasting comfort |
| FOAM                | Foam & feather blend                                         | Layered high & low density foam delivers seating that lasts without compromising on comfort, wrapped with a feather blend outer layer for extra softness                                                                 |
| UPHOLSTERY          | Available in Peyton fabric upholstery options 100% Polyester | Stocked in Pearl coloured Peyton fabric, or can be special ordered in a wide range of additional colours                                                                                                                 |
| SLIP COVER          | Slip cover upholstery<br>(dryclean only)                     | Easily change the look of your lounge suite to match the seasons or other decor with the removable, interchangeable slip covers (additional covers sold separately)                                                      |
|                     |                                                              |                                                                                                                                                                                                                          |